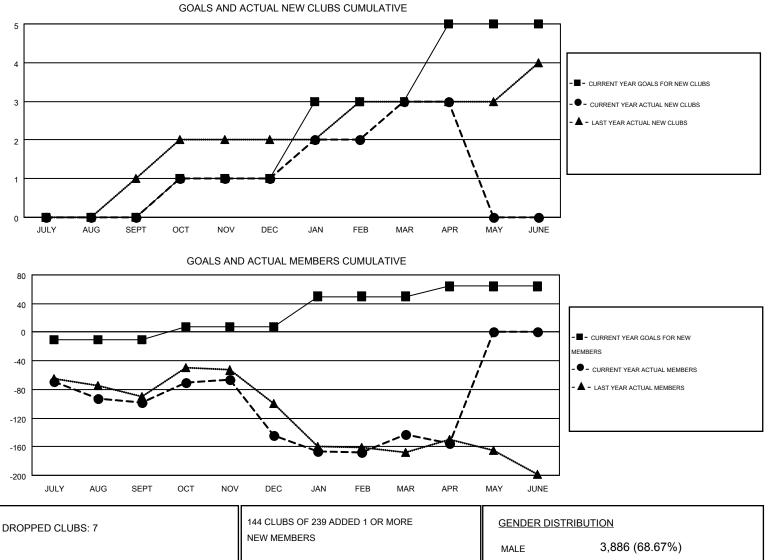

#### GMT: CARL HARRELL

| Clubs                 |                  |           |                  |                  | Members               |                    |                                        |                    |                  |
|-----------------------|------------------|-----------|------------------|------------------|-----------------------|--------------------|----------------------------------------|--------------------|------------------|
| RESULTS FOR 2014-2015 |                  |           |                  |                  | RESULTS FOR 2014-2015 |                    |                                        |                    |                  |
| QUARTER               | NEW CLUB<br>GOAL | NEW CLUBS | DROPPED<br>CLUBS | NET<br>GAIN/LOSS | QUARTER               | NEW MEMBER<br>GOAL | CHARTER AND<br>NEW<br>MEMBERS<br>ADDED | DROPPED<br>MEMBERS | NET<br>GAIN/LOSS |
| JULY/AUG/SEPT         | 0                | 0         | 4                | -4               | JULY/AUG/SEPT         | -10                | 165                                    | 263                | -98              |
| OCT/NOV/DEC           | 1                | 1         | 0                | 1                | OCT/NOV/DEC           | 18                 | 142                                    | 188                | -46              |
| JAN/FEB/MAR           | 2                | 2         | 3                | -1               | JAN/FEB/MAR           | 42                 | 182                                    | 181                | 1                |
| APR/MAY/JUNE          | 2                | 0         | 0                | 0                | APR/MAY/JUNE          | 14                 | 47                                     | 60                 | -13              |

1,773 (31.33%) FEMALE DROPPED MEMBERS 84 DECEASED CLICK HERE FOR HEALTH 1,067 FAMILY UNIT MEMBERS 20 CLUB CANCELLED ASSESSMENT DATA 521 HEAD OF HOUSEHOLD 588 OTHER NON-HEAD OF HOUSEHOLD 546 692 TOTAL

© Copyright 2015, Lions Clubs International, All Rights Reserved.